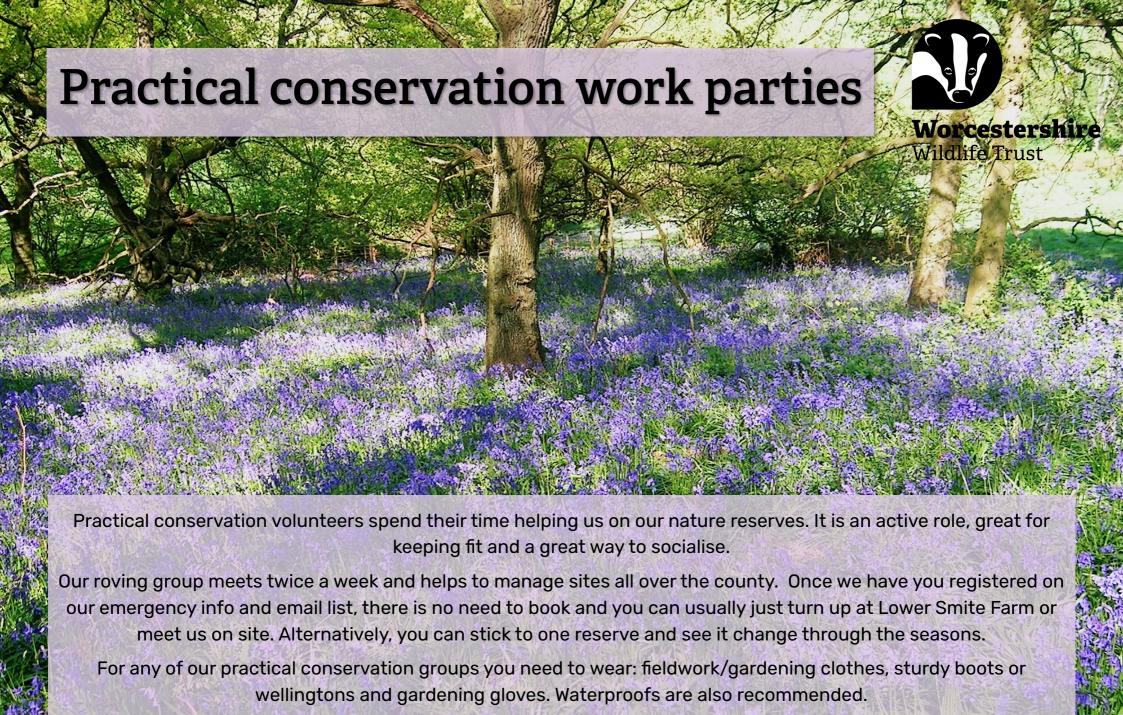

## **Work parties on nature reserves**

Reserve work parties are a great way to look after wildlife local to you.

We have nature reserves across the county and many of them have a work party to help us maintain them on tasks such as coppicing, pond clearance, scrub management, fencing and invasive species removal. The groups are friendly, sociable and a great way of keeping fit.